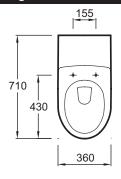

# Wall-hung WC pan 71 x 36 cm - DDA compliant E1195-00

- Dimensions: 71 x 36
- Material: Ceramic
- Comfort projection 70 cm

- Weight: 24.2 kg
- Installation: Wall-hung
- DDA compliant
- Flushing Capacity: 3/4.5L