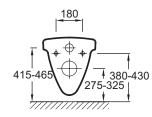

# Wall-hung WC pan 71 x 36 cm - DDA compliant E1195-00

- Dimensions: 71 x 36
- Material: Ceramic
- Comfort projection 70 cm

- Weight: 24.2 kg
- Installation: Wall-hung
- DDA compliant
- Flushing Capacity: 3/4.5L