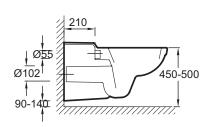

# Wall-hung WC pan 71 x 36 cm - DDA compliant E1195-00

- Dimensions: 71 x 36
- Material: Ceramic
- Comfort projection 70 cm

- Weight: 24.2 kg
- Installation: Wall-hung
- DDA compliant
- Flushing Capacity: 3/4.5L